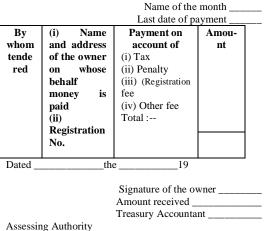

# J.K.P.T. 8-(CHALLAN) (To be retained by the Treasury) PAASENGER TAX.

Invoice of the tax paid into Treasury/Sub-Treasury and credited under the Head of Account \_\_\_\_\_

|        |                 | Name of the month    |      |  |
|--------|-----------------|----------------------|------|--|
|        |                 | Last date of payment |      |  |
| By     | (i) Name        | Payment on           | Amou |  |
| whom   | and address     | account of           | nt   |  |
| tende- | of the owner    | (i) Tax              |      |  |
| red    | on whose        | (ii) Penalty         |      |  |
|        | behalf          | (Registration        |      |  |
|        | money is        | fee                  |      |  |
|        | paid            | (iv) Other fee       |      |  |
|        | (ii)Registratio | Total :              |      |  |
|        | n No.           |                      |      |  |
|        |                 |                      |      |  |
|        |                 | L                    |      |  |
| Dated  | d19             |                      |      |  |

Signature of the owner Amount received Treasury Accountant

Assessing Authority Area

<u>Treasury Officer</u> Sub-Treasury Officer